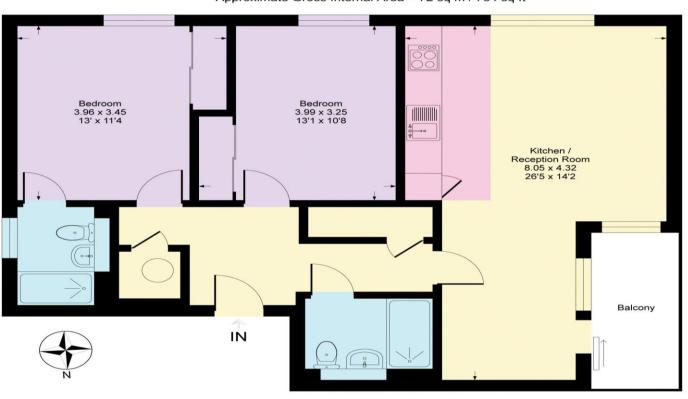

EPC RATING: B COUNCIL TAX BAND: TBC

TENURE: Leasehold LEASE TERM: New 250 year lease

Sidcup High Street, DA14
Approximate Gross Internal Area = 72 sq m / 784 sq ft